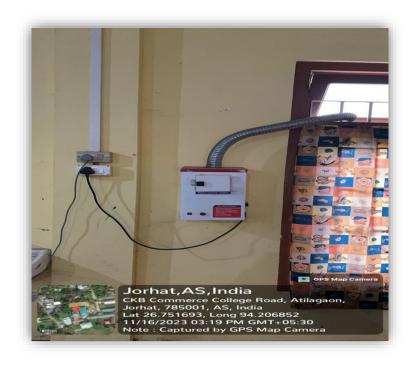

## **FACILITIES**

Sanitary Napkin Vending Machine for college girls

Sanitary Napkin Disposal Machine

A hygienic attached toilet in Girls' Common Room

Drinking Water facility in Girls' hostel

Girls' Hostel Hand Wash Basin tap