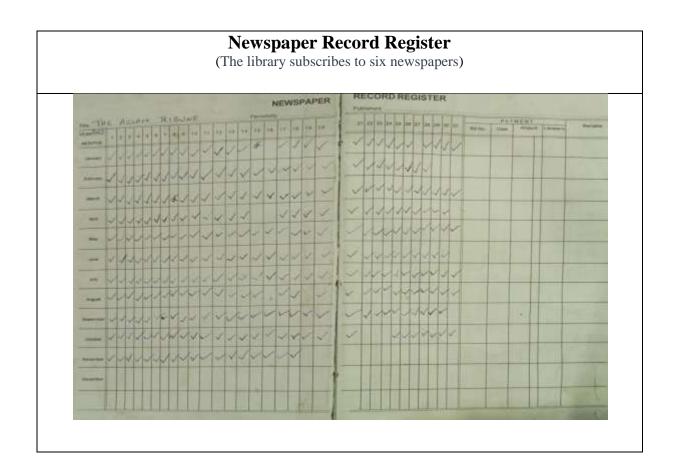

|
|        | 46 - 3 - 43<br>- 3 - 43<br>- 3 - 43<br>- 44 - 53<br>- 44 - 53<br>- 44 - 53<br>- 44 - 53<br>- 53<br>- 54 - 53<br>- 54<br>- 54 | Compare to benefor<br>Particle Entrance<br>Analytic En | Калария<br>н | 115 FCH<br>4<br>2 100 PCH<br>10 32001<br>10 32001 | 240<br>>-2-555 | and the second s |



# **Periodical Record Register** (The library subscribes to six magazines)

|           | rigilitari                                                                                                                                                                                                                                                                                                                                                                                                                                                                                                                                                                                                                                                                                          |