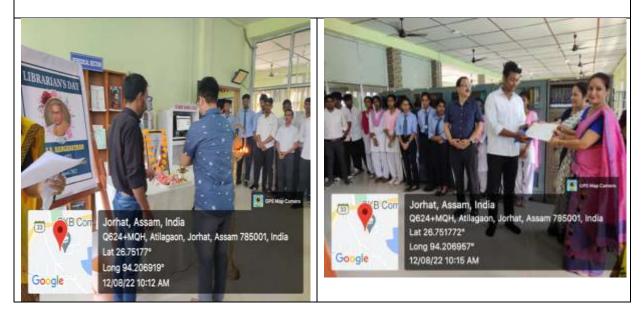

On August 12, 2022 the Central Library celebrated National Librarians' Day. Adding to the celebration, Upaban Saikia, a student of B.Com 3rd Semester, was honored with the Best Library User Award for the session 2021-2022.