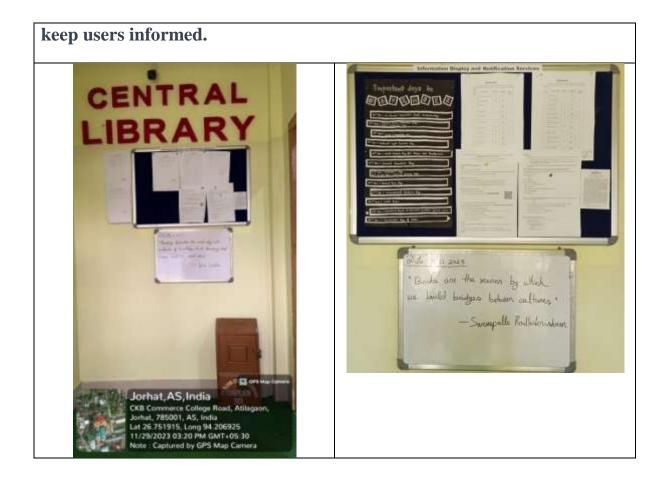

## **N-LIST College Admin Page**

The library is equipped with an Online Public Access Catalog (OPAC) system, allowing users to retrieve information about the available library books.Interface of OPAC

Information display and notification services, presents important updates such as monthly highlights, quotes of the day, and news and notices to