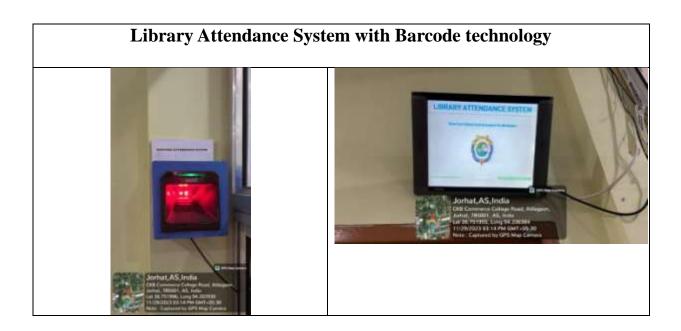

|                                                              | and the second se |                |

## **Interface of Koha ILMS**





# **Identity Cum Library Card**



# <image>



N-LIST Membership Fee Receipt for the Year 2023



## **N-LIST College Admin Page**



The library is equipped with an Online Public Access Catalog (OPAC) system, allowing users to retrieve information about the available library books.Interface of OPAC



Information display and notification services, presents important updates such as monthly highlights, quotes of the day, and news and notices to



CKB Commerce College Institutional Repository. The software used for digital library – DSpace. The digital library can be accessed by the studentsas well as the faculty members through Wi-fi network or LAN inside the collegecampus. The remote access to the repository is in the process.



**Reprographic Section** 



There are four computers