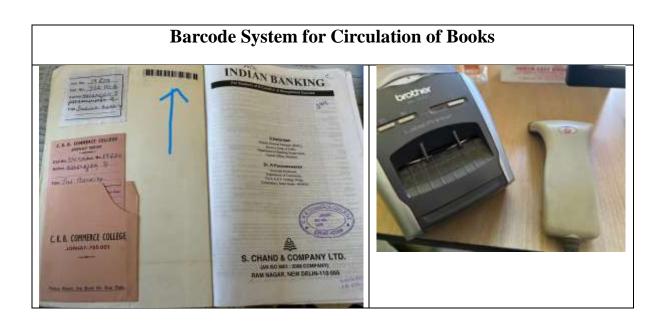

|                                                              | and the second se |                |

## **Interface of Koha ILMS**





# **Identity Cum Library Card**



# <image>



N-LIST Membership Fee Receipt for the Year 2023



## **N-LIST College Admin Page**



The library is equipped with an Online Public Access Catalog (OPAC) system, allowing users to retrieve information about the available library books.Interface of OPAC



Information display and notification services, presents important updates such as monthly highlights, quotes of the day, and news and notices to



CKB Commerce College Institutional Repository. The software used for digital library – DSpace. The digital library can be accessed by the studentsas well as the faculty members through Wi-fi network or LAN inside the collegecampus. The remote access to the repository is in the process.



**Reprographic Section** 



There are four computers d