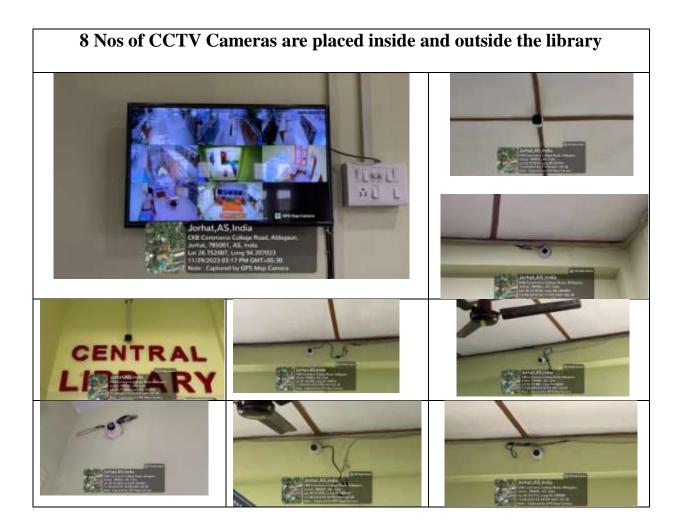

|                                                              | and the second se |                |

## **Interface of Koha ILMS**





# **Identity Cum Library Card**



# <image>



N-LIST Membership Fee Receipt for the Year 2023



## **N-LIST College Admin Page**



The library is equipped with an Online Public Access Catalog (OPAC) system, allowing users to retrieve information about the available library books.Interface of OPAC



Information display and notification services, presents important updates such as monthly highlights, quotes of the day, and news and notices to



CKB Commerce College Institutional Repository. The software used for digital library – DSpace. The digital library can be accessed by the studentsas well as the faculty members through Wi-fi network or LAN inside the collegecampus. The remote access to the repository is in the process.



**Reprographic Section** 



There are four computers designated for students and teachers in the libra