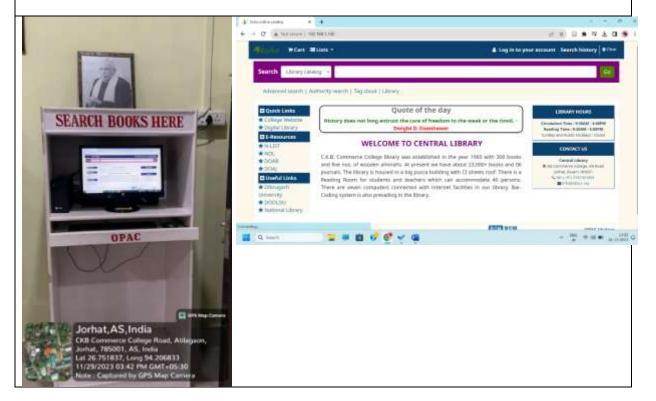

## **N-LIST College Admin Page**

The library is equipped with an Online Public Access Catalog (OPAC) system, allowing users to retrieve information about the available library books.Interface of OPAC

Information display and notification services, presents important updates such as monthly highlights, quotes of the day, and news and notices to