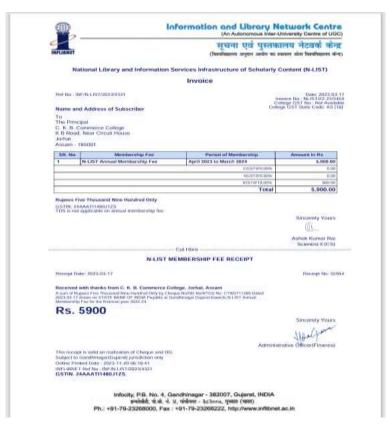

|                                                              | and the second se |                |

## **Interface of Koha ILMS**





# **Identity Cum Library Card**



# <image>



N-LIST Membership Fee Receipt for the Year 2023



## **N-LIST College Admin Page**



The library is equipped with an Online Public Access Catalog (OPAC) system, allowing users to retrieve information about the available library books.Interface of OPAC



Information display and notification services, presents important updates such as monthly highlights, quotes of the day, and news and notices to



CKB Commerce College Institutional Repository. The software used for digital library – DSpace. The digital library can be accessed by the studentsas well as the faculty members through Wi-fi network or LAN inside the collegecampus. The remote access to the repository is in the process.



**Reprographic Section** 



There are four computers designated for students and teachers in the library, specifically intended for electronic access pur