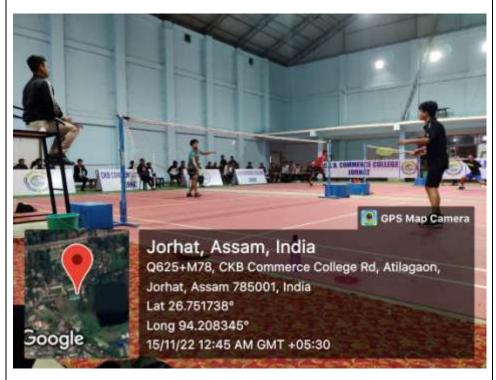

stitution has adequate infrastructure and physical facilities for teaching-learning. viz., classrooms, laboratories, computing equipment etc.

# **LIBRARY** Jorhat, AS, India Jorhat, AS, India Jorhat, 785/midd CKB Commerce College Road, Atilagaon, Jorhat, 785001, AS, India Lat 26.751720, Long 94.207048 12/01/2023 02:12 PM GMT+05:30 CKB Commerce College Road, Atilagaon, Note: Captured by GPS Map Camera

# **Computer Lab**





## **Teacher's Common room**





#### Office





## **Smart Classroom/Seminar Hall/Virtual Class room**





# **Play Area**





#### **Students' Cammon Room**





# A green garden



#### Staff and student parking





# Girls' hostel with warden quarter



#### **IGNOU Study Centre**





**CKBCC School of Management, BBA** 





#### **Indoor sports complex**





#### Auditorium





#### NCC





#### **CMA**and Placement Cell