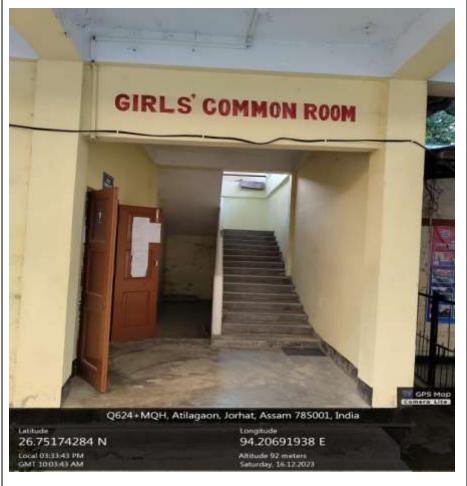

4.1.1. The Institution has adequate infrastructure and physical facilities for teaching-learning. viz., classrooms, laboratories, computing equipment etc.

# **LIBRARY** Jorhat, AS, India Jorhat, AS, India Jorhat, 785/midd CKB Commerce College Road, Atilagaon, Jorhat, 785001, AS, India Lat 26.751720, Long 94.207048 12/01/2023 02:12 PM GMT+05:30 CKB Commerce College Road, Atilagaon, Note: Captured by GPS Map Camera

# **Computer Lab**





## **Teacher's Common room**





#### Office





## **Smart Classroom/Seminar Hall/Virtual Class room**





# **Play Area**





#### **Students' Cammon Room**





# A green garden



#### Staff and student parking





# Girls' hostel with warden quarter



#### **IGNOU Study Centre**





**CKBCC School of Management, BBA** 





#### **Indoor sports complex**





#### Auditorium





#### NCC





#### **CMA**and Placement Cell